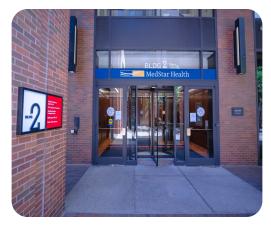

## From the street or Metro

- Enter the Building 2 lobby from the courtyard, accessible from 21st Street or 20th Street.
- Using the touchscreen on the outside of the destination elevator, select the 8th floor, and the touchscreen will display which letter elevator (A, B, or C) you should use. If assistance is needed, our MedStar Health associate located to the right of the lobby can assist.
- You will immediately see the Women's Health check-in desk as you exit the elevator on the 8th floor.