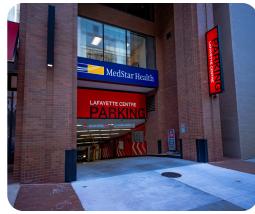

## From the 21st Street parking garage

- From the garage, enter Building 2 and use the touchscreen on the outside of the destination elevator to select "Lobby." The elevator may take a few moments to arrive after making your selection.
- At the lobby level, make a left out of the elevator and proceed to the MedStar Health associate. They can further assist you and validate your parking.